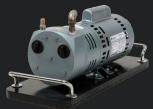

| ELECTRIC VACUUM PUMP - VP110 / VP240 |                    |  |
|--------------------------------------|--------------------|--|
| Dimensions (W×H×D)                   | 500 x 310 x 250 mm |  |
| Weight                               | 27.70 kg           |  |
| Power                                | 110 v or 240 v     |  |