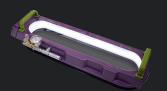

## SILVERWING VACUUM BOX RANGE

| V750               |                    |
|--------------------|--------------------|
| Dimensions (W×H×D) | 935 x 190 x 265 mm |
| Weight:            | 10.5 kg            |
| Pressure rating    | 20 inch Hg         |
| Weld test length   | 750 mm             |

| V400               |                    |
|--------------------|--------------------|
| Dimensions (W×H×D) | 660 x 380 x 310 mm |
| Weight:            | 8.95 kg            |
| Pressure rating    | 20 inch Hg         |
| Weld test length   | 400 mm             |
| Min tank diameter  | 5 metres           |

| V600LP             |                    |
|--------------------|--------------------|
| Dimensions (W×H×D) | 660 x 150 x 220 mm |
| Weight:            | 2.75 kg            |
| Pressure rating    | 10 inch Hg         |
| Weld test length   | 600 mm             |

| V400LP             |                    |
|--------------------|--------------------|
| Dimensions (W×H×D) | 540 x 220 x 220 mm |
| Weight:            | 4 kg               |
| Pressure rating    | 10 inch Hg         |
| Weld test length   | 400 mm             |
| Min tank diameter  | 5 metres           |