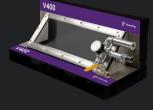

| V400               |                    |
|--------------------|--------------------|
| Dimensions (W×H×D) | 660 x 380 x 310 mm |
| Weight:            | 8.95 kg            |
| Pressure rating    | 20 inch Hg         |
| Weld test length   | 400 mm             |
| Min tank diameter  | 5 metres           |