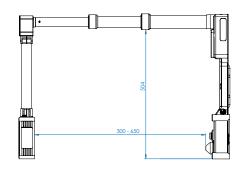

## **FEATURES GO-SCAN C-VIEW**

| GENERAL                              |        |                                                                                                             |
|--------------------------------------|--------|-------------------------------------------------------------------------------------------------------------|
| Technology                           | -      | CMOS Active Pixel                                                                                           |
| Pixel pitch                          | μm     | 99                                                                                                          |
| Active area                          | mm/in  | 102 x 153 / 4 x 6                                                                                           |
| Active resolution                    | pxl    | 1032 x 1548                                                                                                 |
| BANDWITH                             |        |                                                                                                             |
| Data interface                       | -      | Wi-Fi or Ethernet cable (optional)                                                                          |
| Frame rate                           | fps    | up to 30                                                                                                    |
| POWER CONSUMPTION                    |        |                                                                                                             |
| Power supply                         | -      | 18V Dewalt battery                                                                                          |
| Power                                | W      | 67.5 max (X-ray max)                                                                                        |
| Battery performance                  | h      | ~2 (with 5 Ah battery)                                                                                      |
| INTEGRATION                          |        |                                                                                                             |
| Dimension detector head              | mm/in  | 292x195x61.5/11.50x7.68x2.42                                                                                |
| Overall dimension                    | mm/in  | 300-650x292x504 / 11.81-25.6x11.5x19.84                                                                     |
| Weight                               | Kg/lbs | <6.5/14.3                                                                                                   |
| Adjusting source - detector distance | mm/in  | 300 - 650 / 11.81 - 25.59                                                                                   |
| ENVIRONMENTAL                        |        |                                                                                                             |
| Operating temperature                | °C/F°  | -30, +50°C / -86, +122°F                                                                                    |
| Storage temperature                  | °C/F°  | -30, +60°C / -86, +140°F                                                                                    |
| Humidity                             | % R.H. | 20 - 80                                                                                                     |
| IP Range                             | -      | IP65 (excluding battery)                                                                                    |
| Software / app                       |        | Works with Go-Scan C-Viewer app, multiple simultaneous displays, video recording, snapshot, x-ray settings, |

## **DRAWINGS**