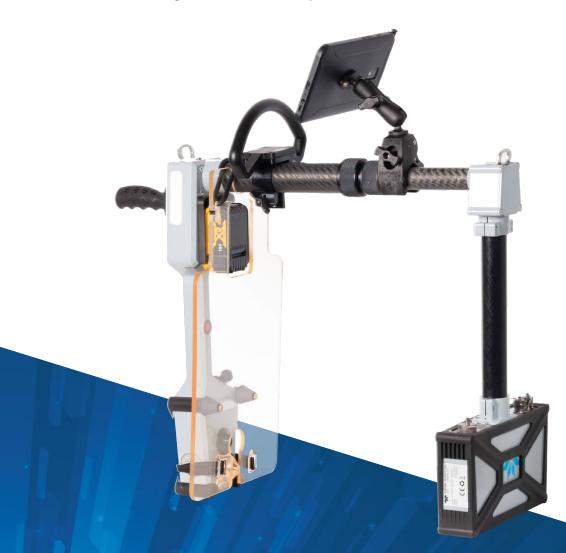

## Real-time X-Ray for CUI Inspection

BATTERY

**CMOS TECHNOLOGY** 

WIRELESS

RUGGEDIZED

LIVE VIDEO GO-SCAN C-VIEWER APP

## **FACILITATE YOUR X-RAY INSPECTIONS**

Go-Scan C-view is a light weight ruggedized live video X-ray imaging system specifically designed for hand-held inspection, such as Corrosion Under Insulation inspection (CUI). It includes a high speed and high resolution CMOS imager and a battery-operated 70kV x-ray source designed for portable field operation. The video imaging system captures in real time images up to 30 fps and displays them on a hand held mobile devise equipped with our customs made Go-Scan C-viewer application.